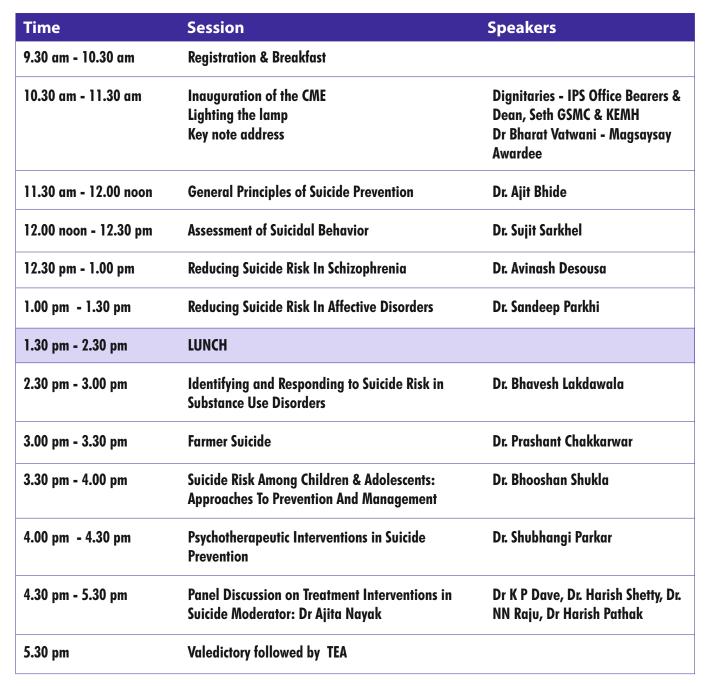

Suicide is a major cause of death and though there have been efforts to educate families and health workers to be aware of warning signs of pending suicide, there has been limited information or practical strategies available for people at risk of suicide or for those who have suicidal thoughts. This CME is a step towards achieving **Suicide Prevention**, **Understanding The Patient At Risk And Building Resilience**.

Come and participate in this academic fest with stalwarts and partake in experience sharing. It is Mumbai calling you on 2nd Dec 2018 for a memorable event. It will be your presence that will make the CME a grand success.